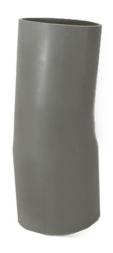

## Type DB60 5-Degree Coupling Bell to Plain

CANTEX DB60 5-Degree Couplings Bell to Plain are used to join lengths of conduit pipe together with a 5-degree change in direction.

- For use with all EB and DB conduit
- Has one bell end and one plain end for easy solvent weld installation
- Made from durable corrosion resistant PVC DB60 material
- Made in USA