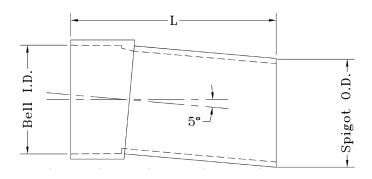

| Part<br>Number | Size | Carton<br>Qty. | "L"    | "OD"  | "ID"  |
|----------------|------|----------------|--------|-------|-------|
| 6151448        | 2    | 20             | 6.000  | 2.380 | 2.400 |
| 6151450        | 3    | 25             | 7.000  | 3.500 | 3.540 |
| 6151452        | 4    | 15             | 7.000  | 4.500 | 5.540 |
| 6151454        | 5    | 8              | 7.500  | 5.560 | 5.610 |
| 6151456        | 6    | 4              | 11.500 | 6.630 | 6.690 |

Dimensions are nominal